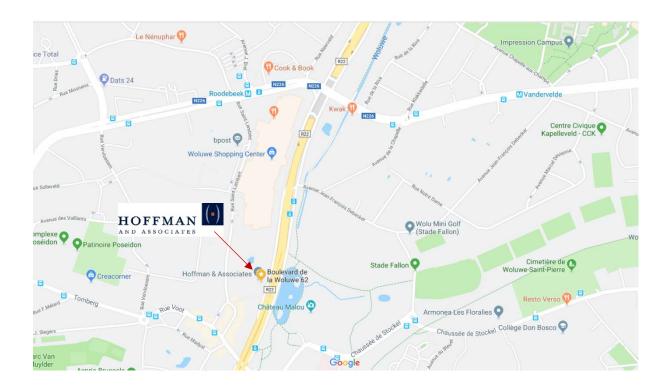

## Address (map on 2<sup>nd</sup> page)

Boulevard de la Woluwe / Woluwedal 62 1200 Bruxelles - Brussel

Tel.: 0032 2 779 52 52

#### **Driving directions**

- From the E40: Take the exit on the E40 to the Boulevard de la Woluwe/Woluwedal (also known as R22). At the crossroads of Av. Paul Hymans and Av. Emile Vandervelde, stay on the right lane. You will see the Woluwe Shopping Center. Hoffman and Associates is located in the 2nd building after the Woluwe Shopping Center
- From the E411 (coming from Wavre, Namur): Follow N4 or E411. Take the exit A4/E411 and then take the chaussée de Wavre in Auderghem. Follow on Avenue Hermann-Debroux to Boulevard du Souverain/R22. Follow R22 to Woluwe-Saint-Lambert. Continue on Boulevard de la Woluwe/Woluwedal and make a U-turn in front of the Woluwe Shopping Center. Hoffman and Associates is located in the 2nd building after the Woluwe Shopping Center
- From the center of Brussels: Take the Avenue de Tervuren/N3 and turn left on Boulevard de la Woluwe/Woluwedal/R22. Continue on Boulevard de la Woluwe/Woluwedal and make a U-turn in front of the Woluwe Shopping Center. Hoffman and Associates is located in the 2nd building after the Woluwe Shopping Center

## **Parking**

- At the Woluwe Shopping Center, 100 m from our office (outside parking entrance on Boulevard de la Woluwe/Woluwedal)
- On place Saint-Lambert, at the back of our building