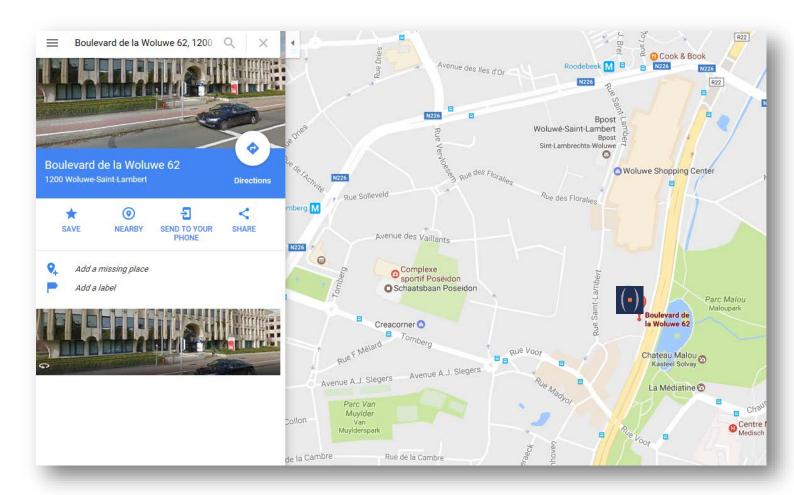

# How to get there

## Address (map on 2<sup>nd</sup> page)

Boulevard de la Woluwe/Woluwedal 62 1200 Brussels

Tel.: 0032 2 779 52 52

#### **Driving Directions**

Driving from E40 to Woluwedal/R22.

Continue on R22.

At the crossroads of Avenue Paul Hymans (Roodebeek) and Avenue Emile Vandervelde stay on the right lane.

You will see the Woluwe Shopping Center.

Hoffman & Associates is located in the 2<sup>nd</sup> building after the Woluwe Shopping Center.

E40

Please note that there are some road works on the R22
Alternative take the exit Woluwe onto the

#### **Parking**

You can park at the W shopping at Woluwe next to our offices.

### **Public Transport**

Metro Roodebeek – Take the exit of the Shopping W. 10 min. walk following Boulevard de la Woluwe

City bikes Station nr. 341

Full address: Voot – Bd de la Woluwe DVT 58

Available bikes: 14 Credit card accepted